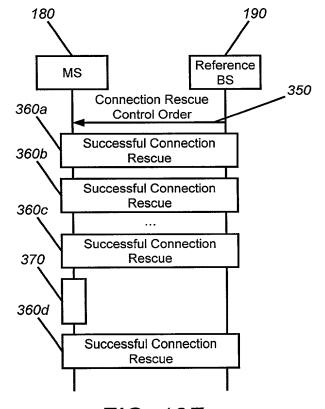

### 2/11

FIG. 3

FIG. 5

Inventor: Jason F. HUNZINGER Application No.: Not yet assigned Docket No.: 440402000300

3/11

Inventor: Jason F. HUNZINGER Application No.: Not yet assigned Docket No.: 440402000300

FIG. 6